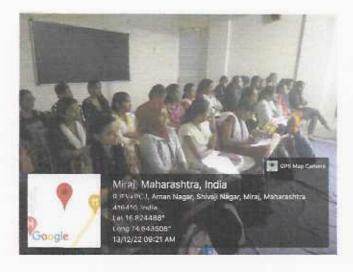

#### Activity Report 2022-23

| Name of Department                                        | Political Science                                                                                                                                                                                                                                                                                                                                                                                                                                                                                                                                                                                                                                                                                                                                                                                                                       |
|-----------------------------------------------------------|-----------------------------------------------------------------------------------------------------------------------------------------------------------------------------------------------------------------------------------------------------------------------------------------------------------------------------------------------------------------------------------------------------------------------------------------------------------------------------------------------------------------------------------------------------------------------------------------------------------------------------------------------------------------------------------------------------------------------------------------------------------------------------------------------------------------------------------------|
| Name of Activity                                          | Group Discussion the Relevance of Nation State in<br>Contemporary International Politics                                                                                                                                                                                                                                                                                                                                                                                                                                                                                                                                                                                                                                                                                                                                                |
| Day & Date                                                | Tuesday, 13th December, 2022                                                                                                                                                                                                                                                                                                                                                                                                                                                                                                                                                                                                                                                                                                                                                                                                            |
| Place/Venue                                               | Kanya Mahavidyalaya,Miraj (Room No.1)                                                                                                                                                                                                                                                                                                                                                                                                                                                                                                                                                                                                                                                                                                                                                                                                   |
| Name of Resource Person                                   | Dr. M.U.Deshmukh (Coordinator IQAC Kanya<br>Mahavidyalaya,Mira)                                                                                                                                                                                                                                                                                                                                                                                                                                                                                                                                                                                                                                                                                                                                                                         |
| Number of Participated/<br>Enrolled Teachers and Students | 33(Student:30 Faculty: 03)                                                                                                                                                                                                                                                                                                                                                                                                                                                                                                                                                                                                                                                                                                                                                                                                              |
| Brief Description                                         | A group discussion was conducted Political Science Department among first-year B.A. students on the topic "The Relevance of Nation-State in Contemporary International Politics." The discussion aimed to encourage critical thinking and analytical skills among the participants and promote a better understanding of the role of nation-states in today's globalized world. Dr. M.U.Deshmukh (Coordinator IQAC Kanya Mahavidyalaya, Mira) inaugurated Group Discussion. ". For this function, all students were present.                                                                                                                                                                                                                                                                                                            |
| Outcomes                                                  | <ul> <li>Student discussed the historical development of nation-states, emphasizing how they emerged over centuries and have played a significant role in shaping modern international politics.</li> <li>The impact of globalization on nation-states was a central theme. Student debated whether globalization had eroded the importance of nation-states or simply changed their role in the international arena.</li> <li>The discussion concluded with Student agreeing that while globalization has changed the dynamics of international politics, nation-states remain relevant. They continue to exert authority in various domains, including security, economy, and cultural preservation. However, they acknowledged that the role of nation-states may evolve further in response to future global challenges.</li> </ul> |
| Convener Name & Signature                                 | Dr.Shabana Gaibiso Halangali, Mr.Abhinav Auradkar                                                                                                                                                                                                                                                                                                                                                                                                                                                                                                                                                                                                                                                                                                                                                                                       |

Department

D. Hasher IQAC Coordinator

Principal Principal

Kanya Mahavidyalaya, Miraj.

13 December 2022 Group Discussion
The Relevance of Nation State in Contemporary International Politics