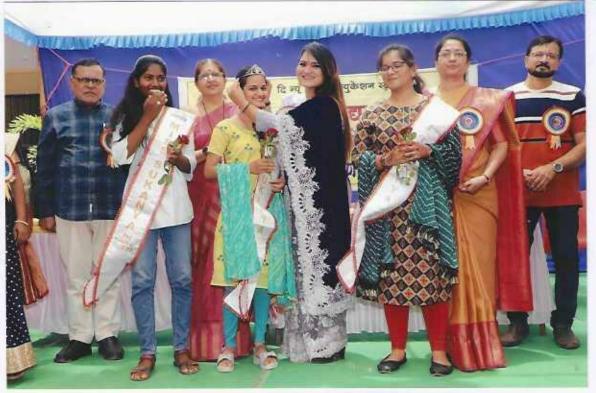

#### Kanya Mahavidyalaya, Miraj

Activity Report 2022-20≥3

| Name of Department                                          | Cultural Department                                                                                                                                                                                                                                                 |
|-------------------------------------------------------------|---------------------------------------------------------------------------------------------------------------------------------------------------------------------------------------------------------------------------------------------------------------------|
| Name of the Activity                                        | milel Cultural, programme,                                                                                                                                                                                                                                          |
| Day & Date                                                  | 24/04/2023                                                                                                                                                                                                                                                          |
| Place/Venue                                                 | Karya Mahavidyalaya, Mircij                                                                                                                                                                                                                                         |
| Name of Resource Person                                     | Hon. manjushe khetri, actives.                                                                                                                                                                                                                                      |
| Number of<br>Participated/Enrolled<br>Teachers and Students | Students -<br>Teachers -                                                                                                                                                                                                                                            |
| Activity                                                    | to renfore students to god involve various activities - to support internal qualities of trestu                                                                                                                                                                     |
| Brief Description                                           | the college cultural gathering had been successfully organized and person by the students. Students presented a variety of cultural personant including traditional claimes, musical performances, and thetrical acts, betterting the diversity within the college. |
| Outcomes                                                    | students participaled and performe various activities enthucuistically.  Br. Jayloumen chandanshive,                                                                                                                                                                |
| Name of<br>Convener/Coordinator                             | Dr. Jayleumen chandarshive,                                                                                                                                                                                                                                         |

Head of Department

Cool Cool IQAC

Co-Contactor

Kanya Manasta, araya, Miraj.

Principal Principal Kanya Mahavidyalaya, Miraj

श्ताहसमेहात २०२२ २२।