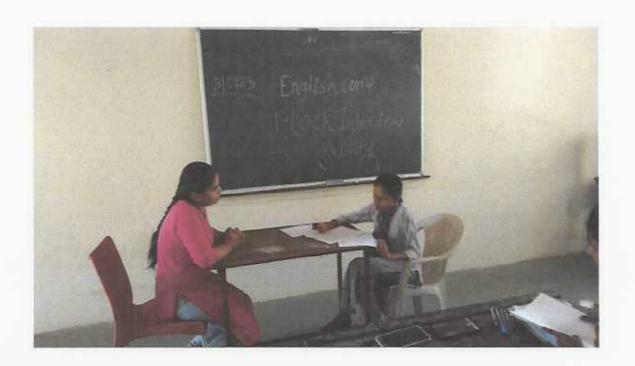

#### Activity Report 2022-23

| Name of Department                                        | Political Science                                                                                                                                                                                                                                                                                                                                                                                                                                                                                                                                                                                                                                                                                                                                                                                                                       |
|-----------------------------------------------------------|-----------------------------------------------------------------------------------------------------------------------------------------------------------------------------------------------------------------------------------------------------------------------------------------------------------------------------------------------------------------------------------------------------------------------------------------------------------------------------------------------------------------------------------------------------------------------------------------------------------------------------------------------------------------------------------------------------------------------------------------------------------------------------------------------------------------------------------------|
| Name of Activity                                          | Group Discussion the Relevance of Nation State in<br>Contemporary International Politics                                                                                                                                                                                                                                                                                                                                                                                                                                                                                                                                                                                                                                                                                                                                                |
| Day & Date                                                | Tuesday, 13th December, 2022                                                                                                                                                                                                                                                                                                                                                                                                                                                                                                                                                                                                                                                                                                                                                                                                            |
| Place/Venue                                               | Kanya Mahavidyalaya,Miraj (Room No.1)                                                                                                                                                                                                                                                                                                                                                                                                                                                                                                                                                                                                                                                                                                                                                                                                   |
| Name of Resource Person                                   | Dr. M.U.Deshmukh (Coordinator IQAC Kanya<br>Mahavidyalaya,Mira)                                                                                                                                                                                                                                                                                                                                                                                                                                                                                                                                                                                                                                                                                                                                                                         |
| Number of Participated/<br>Enrolled Teachers and Students | 33(Student:30 Faculty: 03)                                                                                                                                                                                                                                                                                                                                                                                                                                                                                                                                                                                                                                                                                                                                                                                                              |
| Brief Description                                         | A group discussion was conducted Political Science Department among first-year B.A. students on the topic "The Relevance of Nation-State in Contemporary International Politics." The discussion aimed to encourage critical thinking and analytical skills among the participants and promote a better understanding of the role of nation-states in today's globalized world. Dr. M.U.Deshmukh (Coordinator IQAC Kanya Mahavidyalaya, Mira) inaugurated Group Discussion. ". For this function, all students were present.                                                                                                                                                                                                                                                                                                            |
| Outcomes                                                  | <ul> <li>Student discussed the historical development of nation-states, emphasizing how they emerged over centuries and have played a significant role in shaping modern international politics.</li> <li>The impact of globalization on nation-states was a central theme. Student debated whether globalization had eroded the importance of nation-states or simply changed their role in the international arena.</li> <li>The discussion concluded with Student agreeing that while globalization has changed the dynamics of international politics, nation-states remain relevant. They continue to exert authority in various domains, including security, economy, and cultural preservation. However, they acknowledged that the role of nation-states may evolve further in response to future global challenges.</li> </ul> |
| Convener Name & Signature                                 | Dr.Shabana Gaibiso Halangali, Mr.Abhinav Auradkar                                                                                                                                                                                                                                                                                                                                                                                                                                                                                                                                                                                                                                                                                                                                                                                       |