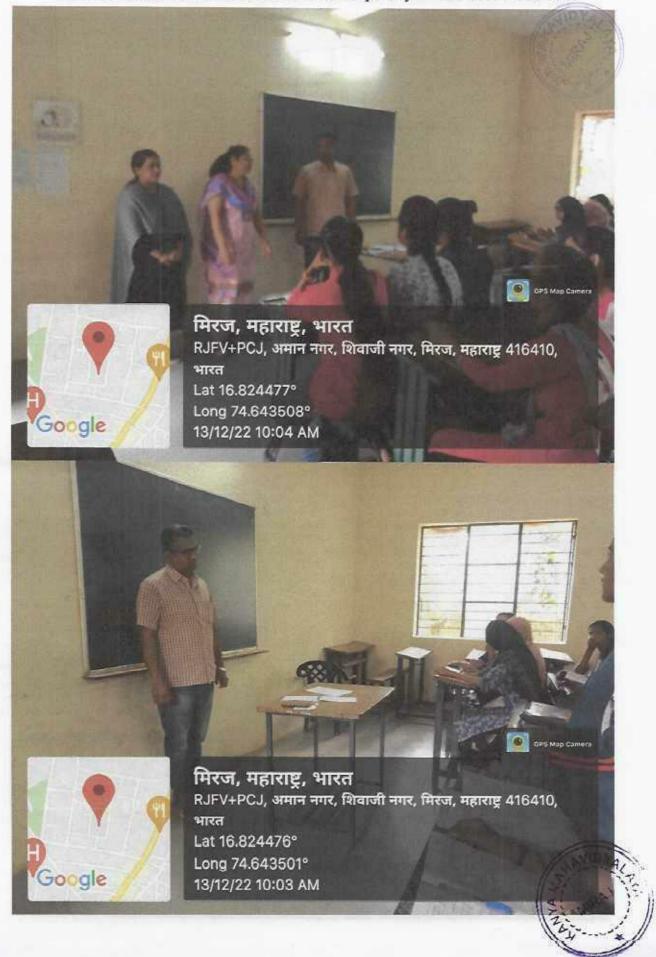

#### Activity Report 2022-23

| Name of Department                                        | Political Science                                                                                                                                                                                                                                                                                                                                                                                                                                                                                                                                                                                                                                                                                                                                                                                                                       |
|-----------------------------------------------------------|-----------------------------------------------------------------------------------------------------------------------------------------------------------------------------------------------------------------------------------------------------------------------------------------------------------------------------------------------------------------------------------------------------------------------------------------------------------------------------------------------------------------------------------------------------------------------------------------------------------------------------------------------------------------------------------------------------------------------------------------------------------------------------------------------------------------------------------------|
| Name of Activity                                          | Group Discussion the Relevance of Nation State in<br>Contemporary International Politics                                                                                                                                                                                                                                                                                                                                                                                                                                                                                                                                                                                                                                                                                                                                                |
| Day & Date                                                | Tuesday, 13th December, 2022                                                                                                                                                                                                                                                                                                                                                                                                                                                                                                                                                                                                                                                                                                                                                                                                            |
| Place/Venue                                               | Kanya Mahavidyalaya,Miraj (Room No.1)                                                                                                                                                                                                                                                                                                                                                                                                                                                                                                                                                                                                                                                                                                                                                                                                   |
| Name of Resource Person                                   | Dr. M.U.Deshmukh (Coordinator IQAC Kanya<br>Mahavidyalaya,Mira)                                                                                                                                                                                                                                                                                                                                                                                                                                                                                                                                                                                                                                                                                                                                                                         |
| Number of Participated/<br>Enrolled Teachers and Students | 33(Student:30 Faculty: 03)                                                                                                                                                                                                                                                                                                                                                                                                                                                                                                                                                                                                                                                                                                                                                                                                              |
| Brief Description                                         | A group discussion was conducted Political Science Department among first-year B.A. students on the topic "The Relevance of Nation-State in Contemporary International Politics." The discussion aimed to encourage critical thinking and analytical skills among the participants and promote a better understanding of the role of nation-states in today's globalized world. Dr. M.U.Deshmukh (Coordinator IQAC Kanya Mahavidyalaya, Mira) inaugurated Group Discussion. ". For this function, all students were present.                                                                                                                                                                                                                                                                                                            |
| Outcomes                                                  | <ul> <li>Student discussed the historical development of nation-states, emphasizing how they emerged over centuries and have played a significant role in shaping modern international politics.</li> <li>The impact of globalization on nation-states was a central theme. Student debated whether globalization had eroded the importance of nation-states or simply changed their role in the international arena.</li> <li>The discussion concluded with Student agreeing that while globalization has changed the dynamics of international politics, nation-states remain relevant. They continue to exert authority in various domains, including security, economy, and cultural preservation. However, they acknowledged that the role of nation-states may evolve further in response to future global challenges.</li> </ul> |
| Convener Name & Signature                                 | Dr.Shabana Gaibiso Halangali, Mr.Abhinav Auradkar                                                                                                                                                                                                                                                                                                                                                                                                                                                                                                                                                                                                                                                                                                                                                                                       |

Department

D. Hasher IQAC Coordinator

Principal Principal

Kanya Mahavidyalaya, Miraj.

13 December 2022 Group Discussion
The Relevance of Nation State in Contemporary International Politics