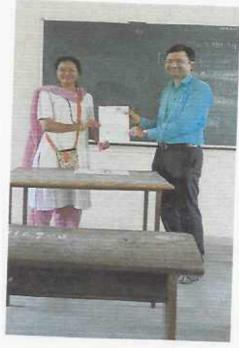

# The New Miraj Education Society's Kanya Mahavidyalaya, Miraj Activity Report 2022-2023

| Name of Department                           | Commerce -M. Com                                                                                                                                                                                                                                                      |  |
|----------------------------------------------|-----------------------------------------------------------------------------------------------------------------------------------------------------------------------------------------------------------------------------------------------------------------------|--|
| Name of Activity                             | Participation in Aavishkar Competition organised by Shivaji<br>University, Kolhapur                                                                                                                                                                                   |  |
| Day & Date                                   | Monday, 8th Dec. 2022                                                                                                                                                                                                                                                 |  |
| Place/Venue                                  | Shivaji University, Kolhapur                                                                                                                                                                                                                                          |  |
| No. of Participated<br>Teachers and Students | Teachers-01<br>Students- 1                                                                                                                                                                                                                                            |  |
| Aim/ objective of<br>Industrial Visit        | To create awareness about research among students     To motivate to participate in different competitions organised by college and university.                                                                                                                       |  |
| Brief Description                            | Research paper is prepared by Miss Alisha Maner form M.Com Part II on the topic -Impact of Covid 19 on MSME of Sangli MIDC for Aavishkar Competition organised by Shivaji University, Kolhapur. Presented research paper at Shivaji University.                       |  |
| Outcomes of Activity                         | Students got knowledge about how to prepare for competition like Aavishkar.     Got information about research paper and its presentation in Aavishkar competition.     Other students are also aware and motivated to participate in research-oriented competitions. |  |
| Convener Name                                | 1. Dr. K. A. Sulhyan                                                                                                                                                                                                                                                  |  |

# 'AVISHKAR 2022-23' Certificate of Participation

| This is to certify that Shri/Smt. Alis   | ha Isaq Maner                                       |
|------------------------------------------|-----------------------------------------------------|
| of Kanua Mahavidualau                    | has participated in UG / PG / PPG / In level        |
| University Avishkar Research Convention, | 2022-23 in Commerce, Management, Law                |
| discipline. The convention was organize  | ed by School of Nanoscience and Technology, Shivaji |
| University, Kolhapur on 68/12/2022.      |                                                     |